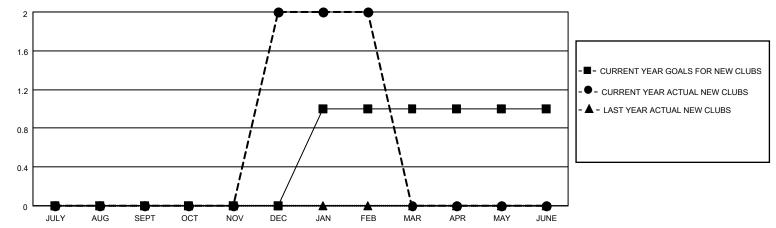

## GOALS AND ACTUAL NEW CLUBS CUMULATIVE

## MONTHLY MEMBERSHIP PROGRESS REPORT

LOCATION TURKEY District 118 T Results as of: 2/28/2021

| Clubs         |               |             |               | Members               |                        |                         |                                                    |  |
|---------------|---------------|-------------|---------------|-----------------------|------------------------|-------------------------|----------------------------------------------------|--|
|               | RESULTS FOR   | R 2020-2021 |               | RESULTS FOR 2020-2021 |                        |                         |                                                    |  |
| QUARTER       | NEW CLUB GOAL | NEW CLUBS   | DROPPED CLUBS | QUARTER MEM           | BER GROWTH NET<br>GOAL | MEMBER GROWTH<br>ACTUAL | DROPPED<br>MEMBERS ACTUAL<br>(including transfers) |  |
| JULY/AUG/SEPT | 0             | 0           | 1             | JULY/AUG/SEPT         | 0                      | 10                      | 101                                                |  |
| OCT/NOV/DEC   | 0             | 2           | 0             | OCT/NOV/DEC           | 5                      | 83                      | 12                                                 |  |
| JAN/FEB/MAR   | 1             | 0           | 0             | JAN/FEB/MAR           | 7                      | 5                       | 1                                                  |  |
| APR/MAY/JUNE  | 0             | 0           | 0             | APR/MAY/JUNE          | 3                      | 0                       | 0                                                  |  |