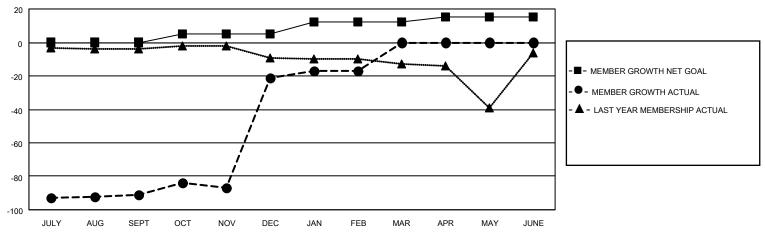

## GOALS AND ACTUAL MEMBERS CUMULATIVE

| DROPPED CLUBS: 1 |     | 13 CLUBS OF 32 ADDED 1 OR MORE<br>NEW MEMBERS | GENDER DISTRIBUTION  MALE 169 (27.93%) |              |     |
|------------------|-----|-----------------------------------------------|----------------------------------------|--------------|-----|
| DROPPED MEMBERS  |     |                                               | FEMALE                                 | 436 (72.07%) |     |
|                  |     |                                               |                                        |              |     |
| DECEASED         | 2   | CLICK HERE FOR CUMULATIVE                     | TOTAL FAMILY UNIT MEMBERS              |              | 126 |
| CLUB CANCELLED 0 |     | MEMBERSHIP DATA                               |                                        |              | 00  |
| OTHER            | 112 | _                                             | FAMILY MEMBERS PAYING HALF DUES        |              | 69  |
| TOTAL            | 114 |                                               |                                        |              |     |

## MONTHLY MEMBERSHIP PROGRESS REPORT

LOCATION TURKEY District 118 T Results as of: 2/28/2021

| Clubs         |               |             |               | Members               |                        |                         |                                                    |  |
|---------------|---------------|-------------|---------------|-----------------------|------------------------|-------------------------|----------------------------------------------------|--|
|               | RESULTS FOR   | R 2020-2021 |               | RESULTS FOR 2020-2021 |                        |                         |                                                    |  |
| QUARTER       | NEW CLUB GOAL | NEW CLUBS   | DROPPED CLUBS | QUARTER MEM           | BER GROWTH NET<br>GOAL | MEMBER GROWTH<br>ACTUAL | DROPPED<br>MEMBERS ACTUAL<br>(including transfers) |  |
| JULY/AUG/SEPT | 0             | 0           | 1             | JULY/AUG/SEPT         | 0                      | 10                      | 101                                                |  |
| OCT/NOV/DEC   | 0             | 2           | 0             | OCT/NOV/DEC           | 5                      | 83                      | 12                                                 |  |
| JAN/FEB/MAR   | 1             | 0           | 0             | JAN/FEB/MAR           | 7                      | 5                       | 1                                                  |  |
| APR/MAY/JUNE  | 0             | 0           | 0             | APR/MAY/JUNE          | 3                      | 0                       | 0                                                  |  |